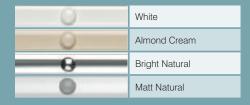

## **Colour Selection**

Wall Jamb available in Bright Natural (BN) & Matt Natural (MN) anodised finish and White (WH) or Almond Cream (AC) powder coat finishes

Special colours available upon request. Contact your

## **Colour Selection**

Wall Jamb available in Bright Natural (BN) & Matt Natural (MN) anodised finish and White (WH) or Almond Cream (AC) powder coat finishes

Hinges available in White (WH) or Almond Cream (AC) powder coat finishes and Gold (GD), Chrome (CP) and Satin Chrome (SC) finishes