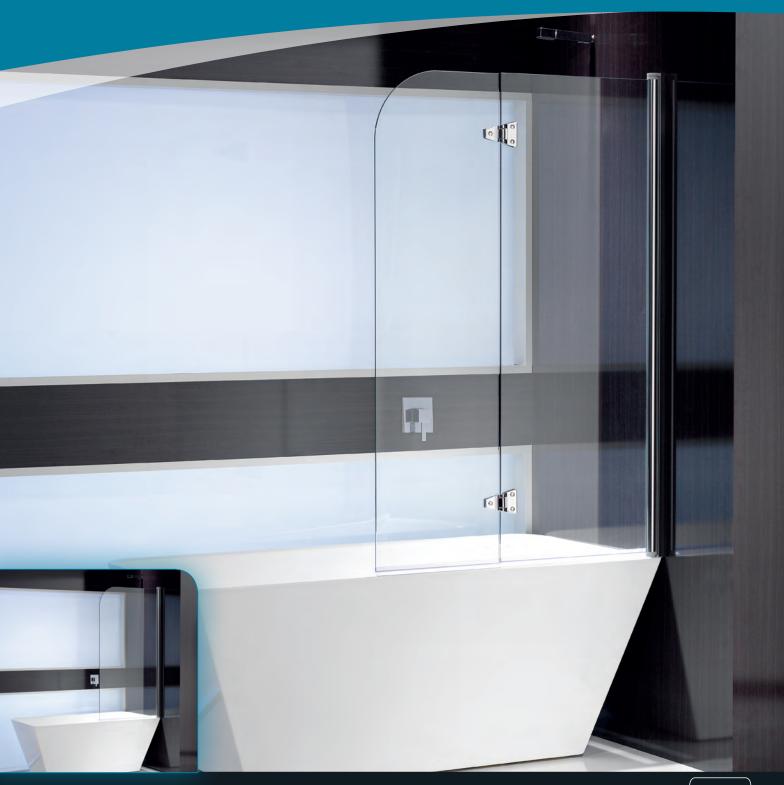

# **Single Panel**

Swings through 180°

Provides easy entry/exit

Fold away option against wall when screen not

Provides drier, safer bathroom floor

#### **Dual Panel**

Provides easy entry/exit

Fold away option against wall when screen not

Easy to clean

# **Single Panel**

Swings through 180°

Provides easy entry/exit

Fold away option against wall when screen not required

Provides for a drier, safer bathroom floor

Easy to clean

## **Dual Panel**

First panel swings through 180° and second fully articulated panel swings through 205°

Provides easy entry/exit

Second panel provides option of additional splash resistance when required