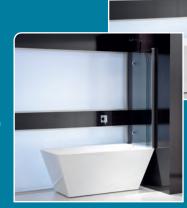

#### Versatility

FreeStyle™ Single and Dual Panel Square Bath Screen Systems enable quick and easy conversion from open bath to shower screened as desired

# Versatility

FreeStyle ™ Single and Dual Panel Bath Screen Systems enable quick and easy conversion from

111

Optimises uses of bathroom area

open bath to shower screened as desired

Design and usage flexibility