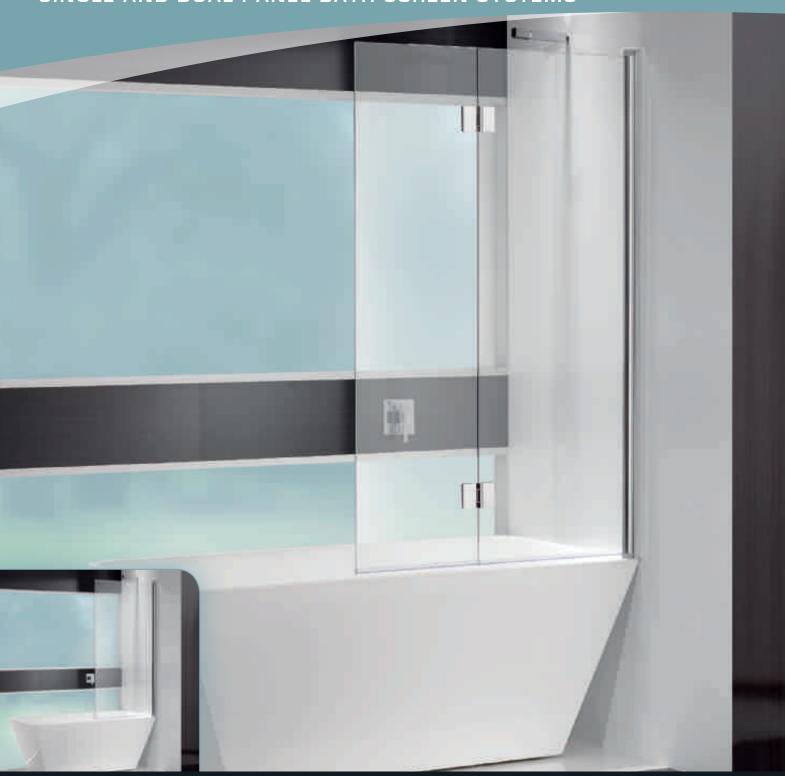

# **Single Panel**

Swings through 180°

Provides easy entry/exit

Fold away option against wall when screen not

Provides drier, safer bathroom floor

#### **Dual Panel**

Provides easy entry/exit

Fold away option against wall when screen not

Easy to clean

#### **Dimensions Dual Panel**

Rise and fall 90° self-alignment

Automatically aligns and seals with bath edge for optimal splash resistance

Provides drier bathroom floor and safer overall bathroom area

FreeStyle™ Square Bath Screen Systems are both glazed to comply with requirements to Australian Standards AS2208 and AS1288

# **Single Panel**

Swings through 180°

Provides easy entry/exit

Fold away option against wall when screen not required

Provides for a drier, safer bathroom floor

Easy to clean

## **Dual Panel**

First panel swings through 180° and second fully articulated panel swings through 205°

Provides easy entry/exit

Second panel provides option of additional splash resistance when required

Fold away option against wall when screen not required

Provides for a drier, safer bathroom floor

Easy to clean

# **Dimensions Dual Panel**

1420mm high x 945(+/-5)mm wide (finished size)

Wall Panel 543mm wide; articulated panel 390mm wide