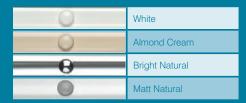

## **Colour Selection**

Wall Jamb available in Bright Natural (BN) & Matt Natural (MN) anodised finish and White (WH) or Almond Cream (AC) powder coat finishes

Special colours available upon request. Contact your

## **Colour Selection**

Wall Jamb available in Bright Natural (BN) & Matt Natural (MN) anodised finish and White (WH) or Almond Cream (AC) powder coat finishes

Hinges available in White (WH) or Almond Cream (AC) powder coat finishes and Gold (GD), Chrome (CP) and Satin Chrome (SC) finishes