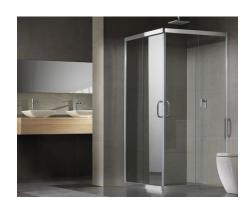

# **Corner Entry Slider Shower Screen**

Corner Entry Sliders provide - a modern solution to maximize space with a corner installation and corner opening design. The double sliding design creates a spacious corner walkthrough - no need to make extra room for opening - making it perfect for smaller bathrooms' innovation.