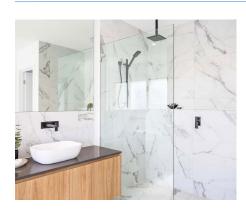

# **Opto Frameless Sliding Shower Screen**

Elegant, contemporary, and lacking the bulk of a frame — Frameless shower screens are a luxury product providing an integrated and spacious appearance. Frameless screens are made using our 10mm thick toughened glass, and premium fittings to provide a safe enclosure with a seamless look and feel.