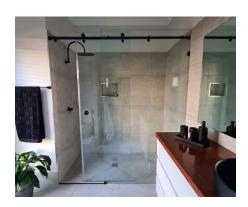

## Frameless Shower Screen

Elegant, contemporary, and lacking the bulk of a frame — Frameless shower screens are a luxury product providing an integrated and spacious appearance. Frameless screens are made using our 10mm thick toughened glass, and premium fittings to provide a safe enclosure with a seamless look and feel.