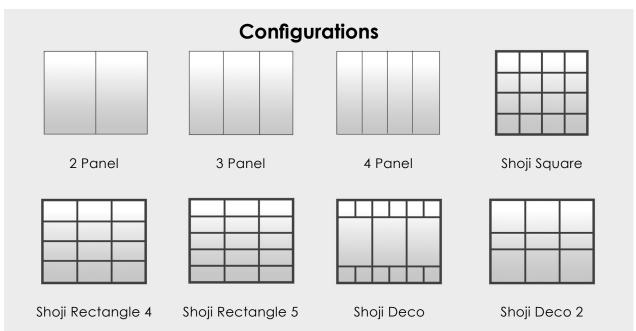

# **Shoji Wardrobe Doors**

The Shoji wardrobe sliding doors have a modern architectural appearance with a design that is inspired by Japanese decor.