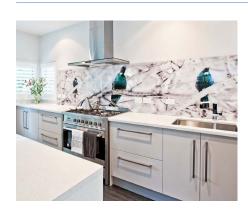

# **Printed Splashbacks**

A printed splashback can add something unique and stand out in your home. Add a high-resolution photograph or a patterned graphic that perfectly suits the style of your kitchen or bathroom. The only limit is your imagination.