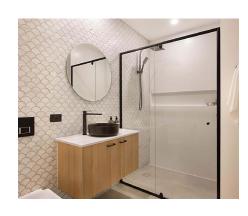

## **Semi-Frameless Shower Screen**

Semi-frameless shower screens utilise a low-profile frame around the outline of the shower screen. Constructed with polished glass gaps around the door that contribute to a sharper, modern look rather than traditional fully framed shower screen.