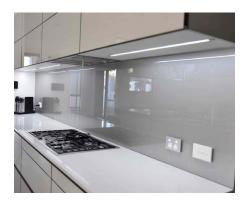

# **Metallic Splashbacks**

Bold metallic finishes can create texture and more depth. Our collection consists of several neutral metallic options, ranging from bright silvers to gold finishes. Looking for something a little different? A sparkle finish can be added to any painted splashback to achieve a similar effect to the Metallic colour range.