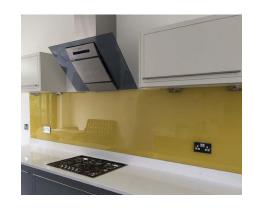

# **Metallic Splashbacks**

Bold metallic finishes can create texture and more depth. Our collection consists of several neutral metallic options, ranging from bright silvers to gold finishes. Looking for something a little different? A sparkle finish can be added to any painted splashback to achieve a similar effect to the Metallic colour range.