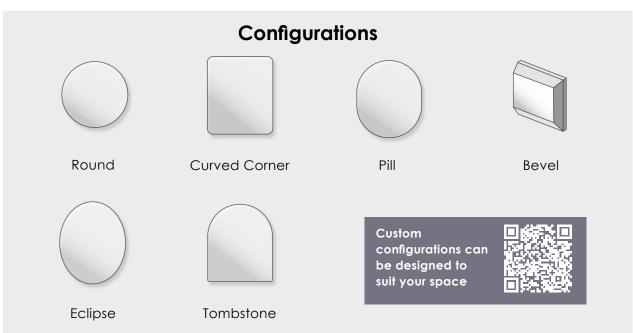

# **Shaped Mirrors**

Our shaped mirrors are all frameless, and comes in a variety of unique shapes to complement your home. We also offer beveled edges on square-edged mirrors.