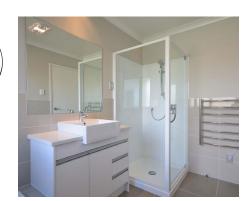

## Framed Shower Screen

Our Framed shower screens are built to be budget friendly and sturdy. They are constructed from 5mm toughened glass rather than laminate, ensuring a safer product in the case of breakage. The aluminium framing is available in a variety of matter or reflective finishes.