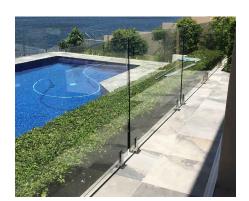

# Frameless Glass Fencing

If you are seeking a truly sleek aesthetic that allows you to see all your surroundings without interruption, then our frameless glass fencing option is for you. Frameless means minimal fixtures and no solid edges or railing, providing an elegant, minimal solution when you need fencing but prefer not to see it.

### **PRODUCT LINK**