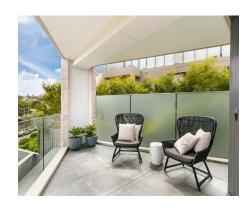

# **Balustrade Glass Fencing**

Glass balustrade for an indoor or outdoor balcony. A glass balustrade can be used for a variety of residential and commercial applications. Glass balustrades are custom-made to suit your particular project requirements. This means they are extremely versatile and can suit many different style interiors.

#### PRODUCT LINK