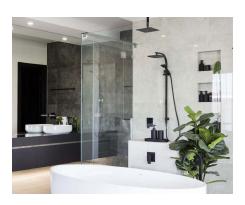

## Frameless Shower Screen

Elegant, contemporary, and lacking the bulk of a frame — Frameless shower screens are a luxury product providing an integrated and spacious appearance. Frameless screens are made using our 10mm thick toughened glass, and premium fittings to provide a safe enclosure with a seamless look and feel.