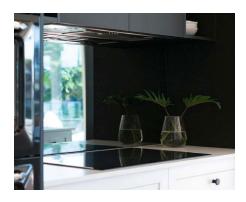

# **Mirrored Splashbacks**

If you're searching for a splashback that compliments your room rather than stands out, and also looks fantastic, you can't go past a mirror splashback. A beautiful way to reflect the outside back to you or to make your room appear larger.