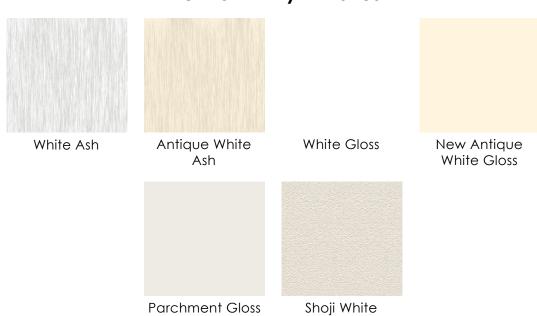

so offer beveled edges on square-edged mirrors.





#### Frameless Wardrobe Doors

Frameless wardrobe are perfect for areas like hallways and offices where you want your wardrobe to blend in seamlessly, or where you want to create a modern contemporary look.

### **PRODUCT LINK**



# **Framed Wardrobe Doors**

Framed sliding wardrobe doors are durable and practical in high traffic areas and will give you a full range of panels type options to choose from.

## PRODUCT LINK



# **Shoji Wardrobe Doors**

The Shoji wardrobe sliding doors have a modern architectural appearance with a design that is inspired by Japanese decor.



# **Frame Colours**



White



Shoji White



**Timber Finishes** 





























White

Black

# **Vinyl Finishes**



# **Premium Vinyl Finishes**





# **Painted Splashbacks**

Painted splashbacks are made to color match any **Dulux®** paint colour. So you really can ensure your colour scheme is on point. Want a certain colour? No problem! We can paint your colour splashbacks with any Dulux®, allowing you to inject some colour into your home.

# PRODUCT LINK



# **Mirrored Splashbacks**

If you're searching for a splashback that compliments your room rather than stands out, and also looks fantastic, you can't go past a mirror splashback. A beautiful way to reflect the outside back to you or to make your room appear larger.

#### PRODUCT LINK



# **Metallic Splashbacks**

Bold metallic finishes can create texture and more depth. Our collection consists of several neutral metallic options, ranging from bright silvers to gold finishe