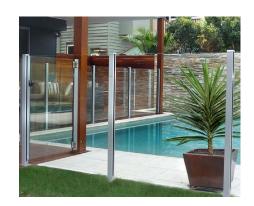

# Semi-Frameless Glass Fencing

Semi-frameless glass pool fencing offers great value and a stunning finish without the premium price tag. With posts between the glass panels, semi-frameless fencing and balustrades offer a great alternative to the fully frameless look. Available in a variety of colours to match any environment. Handrails and top rails can be added where required.