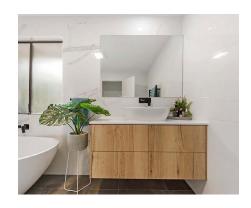

## **Frameless Mirrors**

Frameless mirrors visually expand a small area giving a spacious feel and modern, clean look for any room in your house. From tiny vanities to complete walls, these mirrors are entirely customisable.

# **Shaped Mirrors**

Our shaped mirrors are all frameless, and comes in a variety of unique shapes to complement your home. We also offer beveled edges on square-edged mirrors.