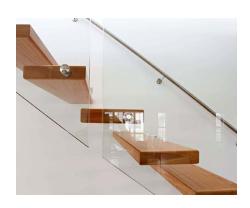

## Glass Stair Balutrade

Glass balustrade for an indoor or outdoor balcony. A glass balustrade can be used for a variety of residential and commercial applications. With light passing through it, a glass balustrade allows a space to look large and open. Glass balustrading is a popular choice because it acts as a safety barrier without being a visual barrier.

#### PRODUCT LINK