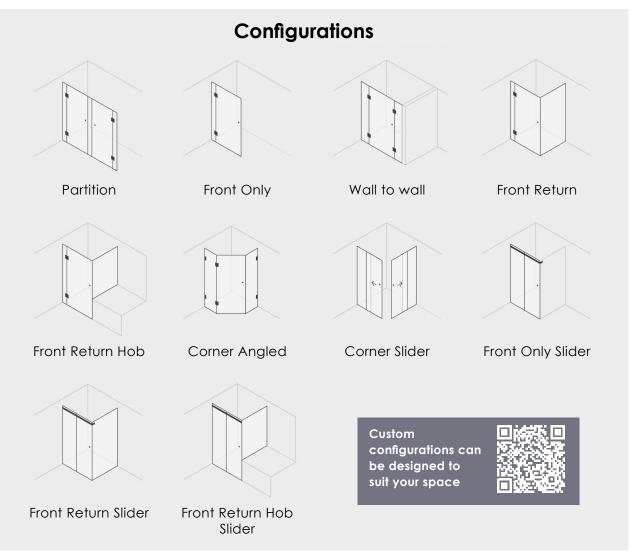

## PRODUCT LINK

# Frame Colours











Chrome

Matte Silver

Matte Black

Bright Gold

White

Shoji White



# **Corner Entry Slider Shower Screen**

Corner Entry Sliders provide - a modern solution to maximize space with a corner installation and corner opening design. The double sliding design creates a spacious corner walkthrough - no need to make extra room for opening - making it perfect for smaller bathrooms' innovation.

#### PRODUCT LINK



# **Opto Frameless Sliding Shower Screen**

Elegant, contemporary, and lacking the bulk of a frame — Frameless shower screens are a luxury product providing an integrated and spacious appearance. Frameless screens are made using our 10mm thick toughened glass, and premium fittings to provide a safe enclosure with a seamless look and feel.





## **Frameless Mirrors**

Frameless mirrors visually expand a small area giving a spacious feel and modern, clean look for any room in your house. From tiny vanities to complete walls, these mirrors are entirely customisable.

### PRODUCT LINK



# **Framed Mirrors**

Framed mirrors are sturdier and stronger frameless mirrors. Framed mirrors are also good for bathrooms because we can colour match the frame with your other your bathroom finishes.

### PRODUCT LINK



# **Shaped Mirrors**

Our shaped mirrors are all frameless, and comes in a variety of unique shapes to complement your home. We also offer beveled edges on square-edged mirrors.





#### Frameless Wardrobe Doors

Frameless wardrobe are perfect for areas like hallways and offices where you want your wardrobe to blend in sea