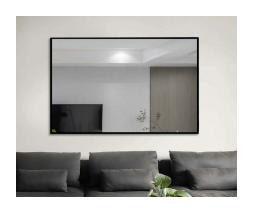

# **Framed Mirrors**

Framed mirrors are sturdier and stronger frameless mirrors. Framed mirrors are also good for bathrooms because we can colour match the frame with your other your bathroom finishes.